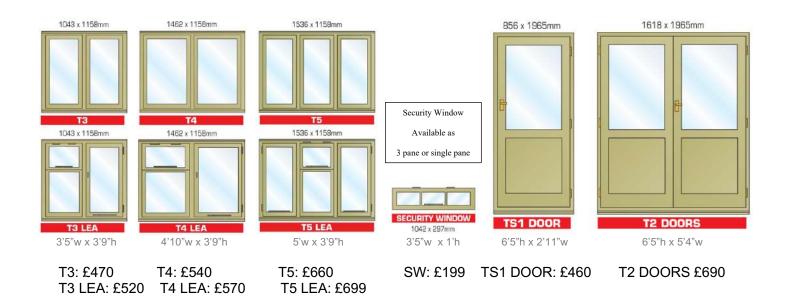

#### Double glazed doors & windows:

| Double door in lieu of single                            | £225 |
|----------------------------------------------------------|------|
| Additional single door                                   | £425 |
| Additional double door                                   | £650 |
| T3 / T3 LEA 3'5" wide x 3'9" High Office window          | £375 |
| T4 / T4 LEA 4'10" wide x 3'9" High Office window         | £435 |
| T5 / T5 LEA 5' wide x 3'9" High Office window            | £545 |
| T10 1'9" wide glass to ground Studio window (fixed)      | £295 |
| T10 LEA 1'9" wide glass to ground Studio window (vented) | £345 |

### **DOUBLE GLAZED WINDOWS & DOORS TO SUIT**

WITH 4MM TOUGHENED GLASS EITHER SIDE OF A 6MM DOUBLE GLAZED UNIT. CHROME FITTING AS STANDARD & LOCKS TO ALL OPENINGS

## **DOUBLE GLAZED DOORS & WINDOWS TO SUIT**

WITH 4MM TOUGHENED GLASS EITHER SIDE OF A 6MM DOUBLE GLAZED UNIT. CHROME FITTING AS STANDARD WITH 5 LEVER MORTICE LOCK

HALF GLAZED, FULLY GLAZED OR FULLY GLAZED WITH CROSSBAR AT NO EXTRA COST

ALL PRICES INCLUDE V.A.T. ALL SIZES ARE APPROXIMATE