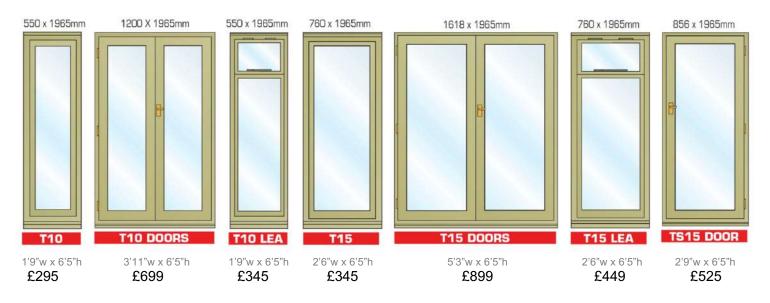

#### Double glazed doors & windows:

| Double door in lieu of single                            | £225 |
|----------------------------------------------------------|------|
| Additional single door                                   | £425 |
| Additional double door                                   | £650 |
| T3 / T3 LEA 3'5" wide x 3'9" High Office window          | £375 |
| T4 / T4 LEA 4'10" wide x 3'9" High Office window         | £435 |
| T5 / T5 LEA 5' wide x 3'9" High Office window            | £545 |
| T10 1'9" wide glass to ground Studio window (fixed)      | £295 |
| T10 LEA 1'9" wide glass to ground Studio window (vented) | £345 |

### **DOUBLE GLAZED WINDOWS & DOORS TO SUIT**

WITH 4MM TOUGHENED GLASS EITHER SIDE OF A 6MM DOUBLE GLAZED UNIT. CHROME FITTING AS STANDARD & LOCKS TO ALL OPENINGS

## **DOUBLE GLAZED DOORS & WINDOWS TO SUIT**

WITH 4MM TOUGHENED GLASS EITHER SIDE OF A 6MM DOUBLE GLAZED UNIT. CHROME FITTING AS STANDARD WITH 5 LEVER MORTICE LOCK

HALF GLAZED, FULLY GLAZED OR FULLY GLAZED WITH CROSSBAR AT NO EXTRA COST

ALL PRICES INCLUDE V.A.T. ALL SIZES ARE APPROXIMATE